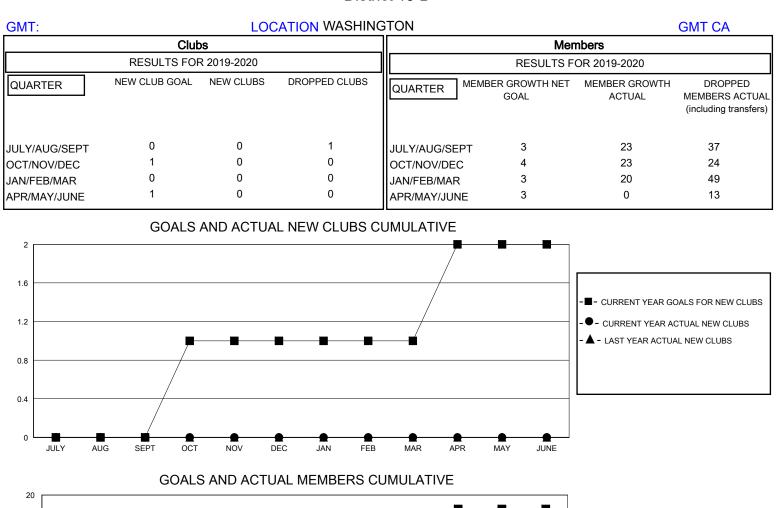

## District 19 B

Results as of: 5/31/2020

| DROPPED CLUBS: 1 |     | 19 CLUBS OF 32 ADDED 1 OR MORE<br>NEW MEMBERS | GENDER DISTRIBUTION                |              |     |
|------------------|-----|-----------------------------------------------|------------------------------------|--------------|-----|
|                  |     |                                               | MALE                               | 403 (57.74%) |     |
| DROPPED MEMBERS  |     |                                               | FEMALE                             | 295 (42.26%) |     |
| DROFFED WEWBERS  |     |                                               |                                    |              |     |
| DECEASED         | 8   | CLICK HERE FOR CUMULATIVE<br>MEMBERSHIP DATA  | TOTAL FAMILY UNIT MEMBERS          |              | 170 |
| CLUB CANCELLED   | 0   |                                               | FAMILY MEMBERS PAYING HALF<br>DUES |              | 87  |
| OTHER            | 115 |                                               |                                    |              | 0/  |
| TOTAL            | 123 |                                               |                                    |              |     |
|                  |     |                                               |                                    |              |     |