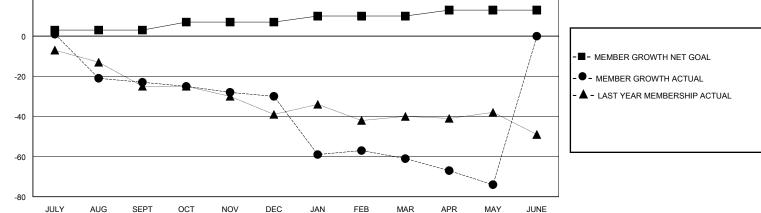

## District 19 B

Results as of: 5/31/2020

| DROPPED CLUBS: 1 |     | 19 CLUBS OF 32 ADDED 1 OR MORE<br>NEW MEMBERS | GENDER DISTRIBUTION                |              |     |
|------------------|-----|-----------------------------------------------|------------------------------------|--------------|-----|
|                  |     |                                               | MALE                               | 403 (57.74%) |     |
| DROPPED MEMBERS  |     |                                               | FEMALE                             | 295 (42.26%) |     |
| DROFFED WEWBERS  |     |                                               |                                    |              |     |
| DECEASED         | 8   | CLICK HERE FOR CUMULATIVE<br>MEMBERSHIP DATA  | TOTAL FAMILY UNIT MEMBERS          |              | 170 |
| CLUB CANCELLED   | 0   |                                               | FAMILY MEMBERS PAYING HALF<br>DUES |              | 87  |
| OTHER            | 115 |                                               |                                    |              | 0/  |
| TOTAL            | 123 |                                               |                                    |              |     |
|                  |     |                                               |                                    |              |     |